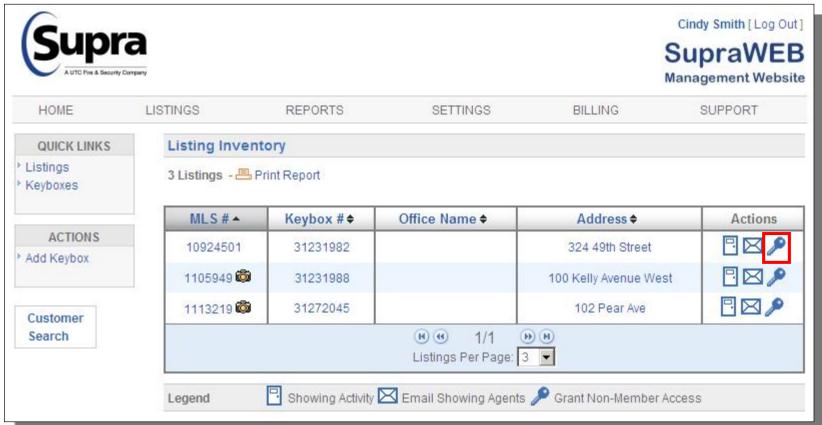

- Grant Non-Member Access LISTINGS > Keyboxes
  - Select the Grant Non-Member access icon.

Greg Russell [ Log Out ]