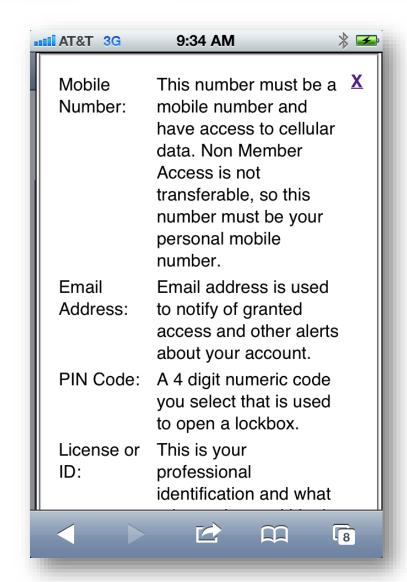

# Fill out Account Information

- + Choose 4-digit PIN
- + Enter Industry ID
- + Select Industry role
- + Company info

| mili AT&T 3G                                                                                            | 9:33 AM                   | * 🕶    | antii AT&T 3G       | 9:34 AM | * = |
|---------------------------------------------------------------------------------------------------------|---------------------------|--------|---------------------|---------|-----|
| Step 3 of 4: P                                                                                          | rovide Accou              | nt Inf | Notes:              |         |     |
| We need the following information to create your account.                                               |                           |        | Company Information |         |     |
| Why is this inform                                                                                      | nation required?          |        | Name:               |         | *   |
| Account Detail                                                                                          |                           |        | Address1:           |         |     |
| Inviting<br>Member:                                                                                     | Traci Anderso             | on III | Address2:           |         |     |
| Mobile Number                                                                                           |                           |        | City:               |         |     |
|                                                                                                         |                           |        | State:              | Alaska  |     |
| Email Address                                                                                           |                           | *      | Country:            | US      |     |
| PIN Code:                                                                                               | (Select a 4 digit numeric | * PIN) | Postal Code:        |         |     |
| First Name:                                                                                             |                           | *      | Phone:              |         | *   |
| Last Name:                                                                                              |                           | *      |                     |         |     |
| Industry ID:                                                                                            |                           | *      |                     |         | N.  |
| Industry Role:                                                                                          | Appraiser                 |        | Back                |         | Nex |
| Other  © 2011 UTC Fire and Security. All rights reserved  Privacy Policy - Website Terms and Conditions |                           |        |                     |         |     |
|                                                                                                         |                           | 8      |                     |         | 8   |

### Help information

+ Click on Why is this information required?