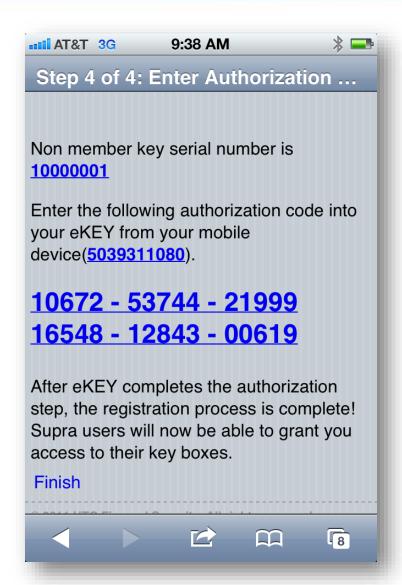

### Enter authorization code

- + Activate eKEY app
- Authorization code also sent to nonmember in an email and text