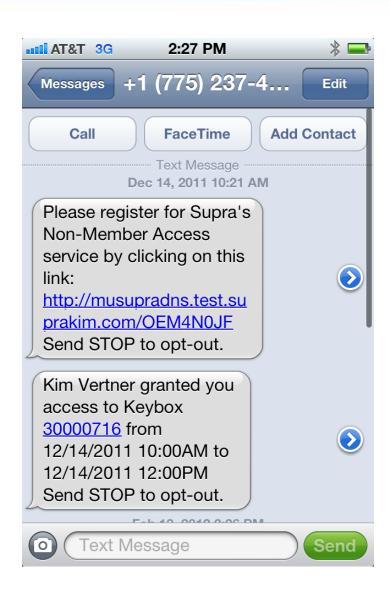

# Member Process Non-member already registered

- Once Non-Member receives text invitation from a member:
  - 1. Download eKEY app
  - 2. Accept Terms & Conditions
  - 3. Fill out Registration
  - 4. Enter eKEY authorization code

- Non-Member initially receives text with invitation to register for Non-Member Access
- Will also receive text each time access to a keybox is granted
- Click on link to get started

Download application