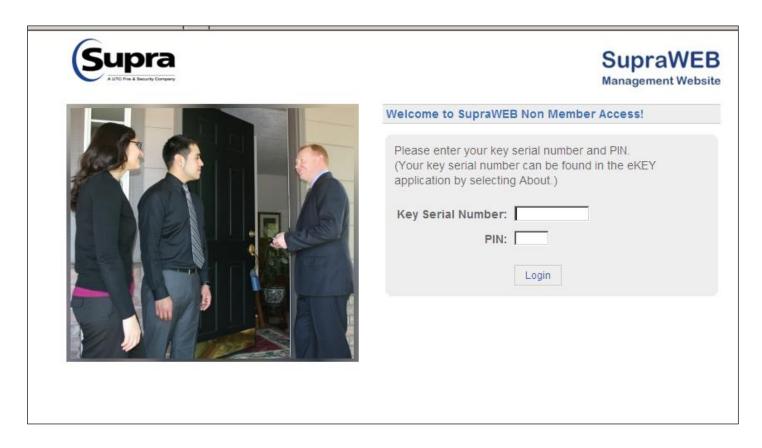

### SupraWEB access via email

- eKEY App
  - + Scaled down version of member eKEY app

- Granted Access tab
- Access History

Log in with Key serial # and PIN

- Granted Access tab
- Access History
- Account Settings