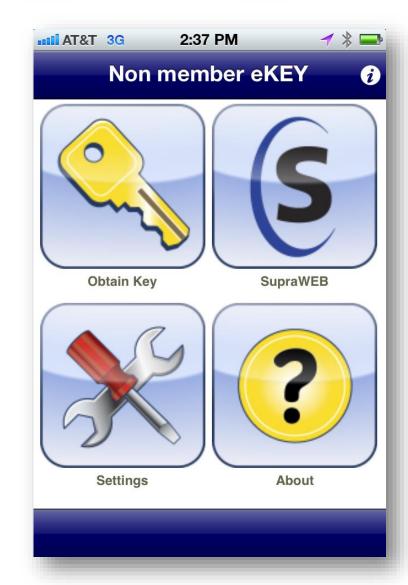

### SupraWEB access via email

- eKEY App
  - + Scaled down version of member eKEY app

- Granted Access tab
- Access History

Log in with Key serial # and PIN

- Granted Access tab
- Access History
- Account Settings