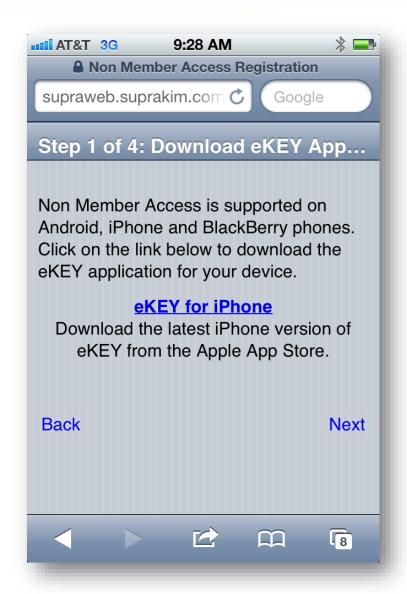

# Member Process Non-member already registered

- Once Non-Member receives text invitation from a member:
  - 1. Download eKEY app
  - 2. Accept Terms & Conditions
  - 3. Fill out Registration
  - 4. Enter eKEY authorization code

- Non-Member initially receives text with invitation to register for Non-Member Access
- Will also receive text each time access to a keybox is granted
- Click on link to get started

Download application