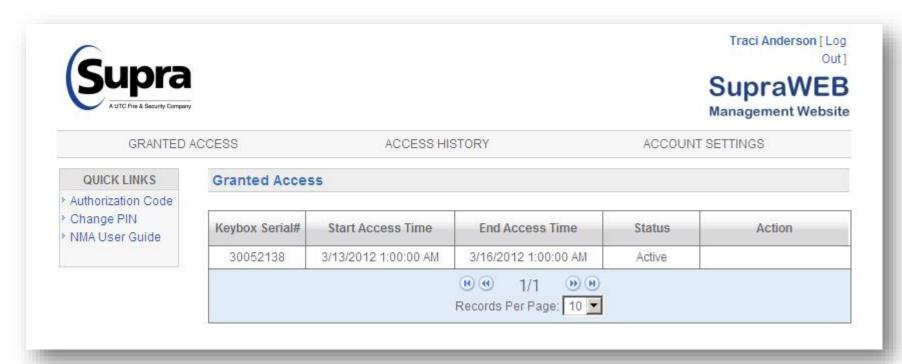

### SupraWEB access via email

- eKEY App
  - + Scaled down version of member eKEY app

- Granted Access tab
- Access History

Log in with Key serial # and PIN

- Granted Access tab
- Access History
- Account Settings