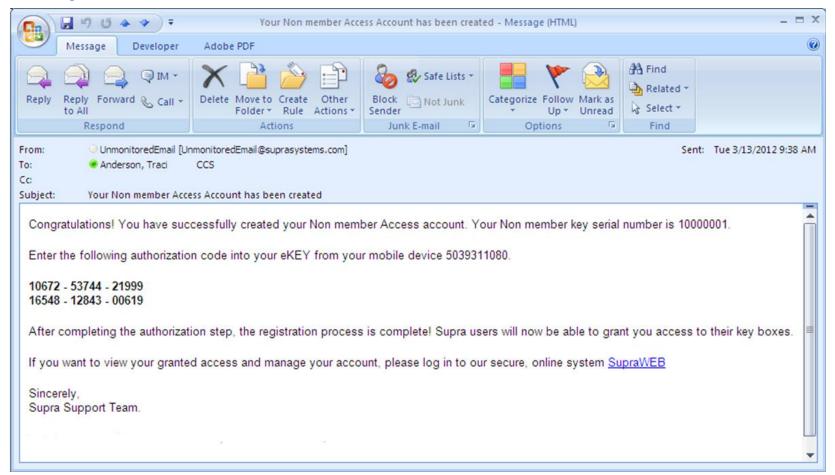

### Enter authorization code

- + Activate eKEY app
- Authorization code also sent to nonmember in an email and text