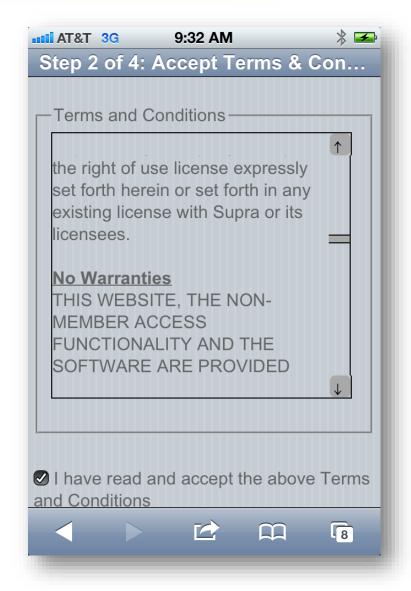

# Member Process Non-member already registered

- Once Non-Member receives text invitation from a member:
  - 1. Download eKEY app
  - 2. Accept Terms & Conditions
  - 3. Fill out Registration
  - 4. Enter eKEY authorization code

Accept Terms & Conditions