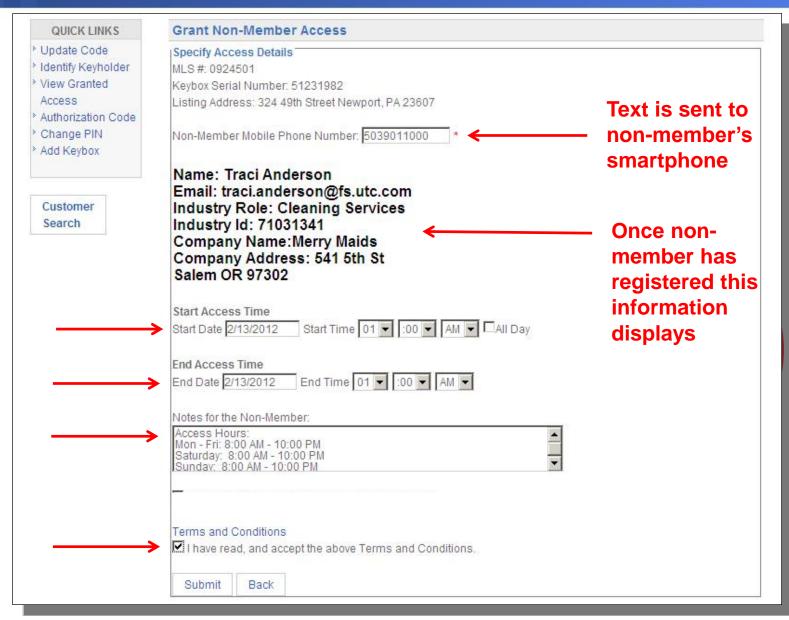

# SupraWEB Management Website

HOME LISTINGS REPORTS SETTINGS BILLING SUPPORT QUICK LINKS **Grant Non-Member Access** Update Code Specify Access Details Identify Keyholder MLS #: test1 View Granted Keybox Serial Number: 30000747 Access Listing Address: Text is sent to non-Authorization Code Change PIN member's smartphone Non-Member Mobile Phone Number: 7137675678 Market Area Add Keybox An invitation to register as a non-member will be sent when the Submit button is Assign Listing V clicked to 7137675678. Start Access Time Start Date 6/22/2012 Start Time 01 v :00 v AM v All Day **End Access Time** Notes for the Non-Member: Access Hours: 24 hour access Submit Back