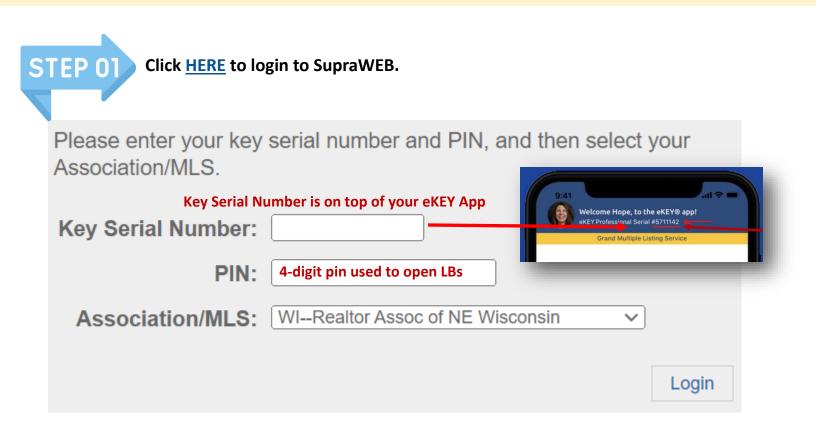

## RANW MLS WIREX One-Day Code

BEFORE YOU BEGIN: See who you can give a code to HERE.

The lockbox you want to assign a one-day code for must be in your inventory. STEP 0 If not, click on Actions, Add Lockbox and fill in the Lockbox Information. HOME LISTINGS REPORTS SETTINGS SUPPORT QUICK LINKS Add Lockbox to Inventory Listings You can add lockboxes to your inventory and then assign them a listing MLS #. Lockboxes in your Lockboxes inventory can belong to you. A lockbox must be in your inventory and assigned before you can create and view showing reports or receive real-time notifications. ACTIONS Lockbox Information -LB Serial # on the side of the lockbox Add Lockbox Assign Listing 🗸 Lockbox Serial Number: Shackle Code: MLS #: Leave blank to unassign from current listing. Add Lockbox Cancel