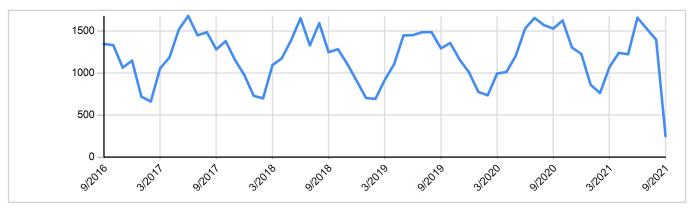

### **Closed Sales**

Data Last Updated: Sep 10, 2021

5 Year Market Activity Trends - Closed

**Closed Sales Distribution by Price - September 2021** 

Property Type = All | County = All | Muncipality = All