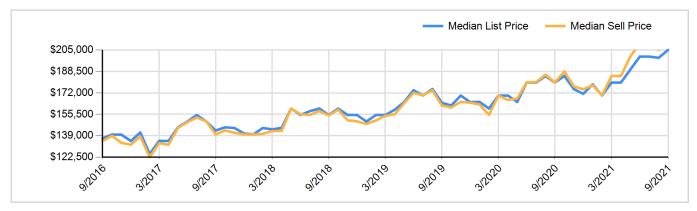

prior year



#### 5 Year Market Activity Trends - Pending



Pending Sales Distribution by Price - September 2021



Property Type = All | County = All | Muncipality = All

### **New Listings**

Data Last Updated: Sep 10, 2021



5 Year Market Activity Trends - New



New Listings Distribution by Price - September 2021



Property Type = All | County = All | Muncipality = All

#### Median Days on Market to Sale

Data Last Updated: Sep 10, 2021





**5 Year Market Activity Trends - MDOM** 



Median DOM of Closed Sales Distribution by Price - September 2021



Property Type = All | County = All | Muncipality = All

### **Median List Price**

Data Last Updated: Sep 10, 2021

174,900

2020

189,900

2021



### Median Sold Price



#### 5 Year Market Activity Trends - Median List and Sell