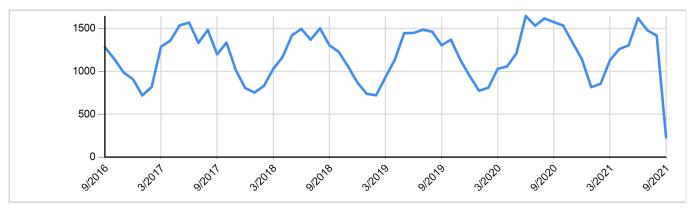

### **Pending Sales**

Data Last Updated: Sep 10, 2021

Reporting of Pending Date became required mid-2011, which accounts for higher comparative pending numbers in 2011 compared to prior year

#### 5 Year Market Activity Trends - Pending

Pending Sales Distribution by Price - September 2021

Property Type = All | County = All | Muncipality = All