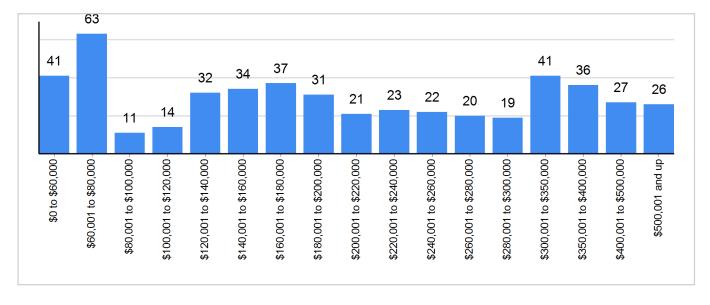

#### 5 Year Market Activity Trends - Pending

Pending Sales Distribution by Price - September 2021

Property Type = All | County = All | Muncipality = All