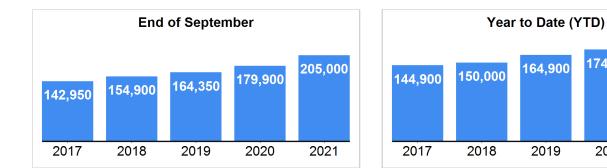

### **Median List Price**

Data Last Updated: Sep 10, 2021

174,900

2020

189,900

2021

### **Market Summary**

Data Last Updated: Sep 10, 2021

- New

Sold

| Absorption: Last 12 months, an average of 1178 Sales/Month | September |        |         | Year to Date |        |         |
|------------------------------------------------------------|-----------|--------|---------|--------------|--------|---------|
| Active Inventory as of September 30, 2021 = 8066           | 2020      | 2021   | +/- %   | 2020         | 2021   | +/- %   |
| Closed                                                     | 1528      | 250    | -83.64% | 11001        | 9978   | -9.30%  |
| Pending                                                    | 1575      | 230    | -85.40% | 11250        | 10109  | -10.14% |
| New Listings                                               | 1707      | 589    | -65.50% | 14444        | 13259  | -8.20%  |
| Median List Price                                          | 179900    | 205000 | 13.95%  | 174900       | 189900 | 8.58%   |
| Median Sale Price                                          | 180000    | 215000 | 19.44%  | 174900       | 196000 | 12.06%  |
| Median List Price to Selling Price                         | 100%      | 100%   | 0.00%   | 100%         | 100%   | 0.00%   |
| Median Days on Market to Sale                              | 56        | 47     | -16.07% | 62           | 52     | -16.13% |
| Monthly Active Inventory                                   | 8547      | 8066   | -5.63%  | 8547         | 8066   | -5.63%  |
| Months Supply of Inventory                                 | 7.06      | 6.85   | -2.97%  | 7.06         | 6.85   | -2.97%  |