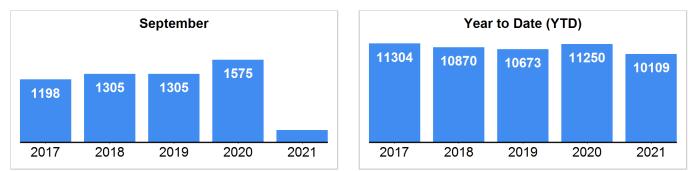

### **Market Summary**

Data Last Updated: Sep 10, 2021

- New

Sold

| Absorption: Last 12 months, an average of 1178 Sales/Month | September |        |         | Year to Date |        |         |
|------------------------------------------------------------|-----------|--------|---------|--------------|--------|---------|
| Active Inventory as of September 30, 2021 = 8066           | 2020      | 2021   | +/- %   | 2020         | 2021   | +/- %   |
| Closed                                                     | 1528      | 250    | -83.64% | 11001        | 9978   | -9.30%  |
| Pending                                                    | 1575      | 230    | -85.40% | 11250        | 10109  | -10.14% |
| New Listings                                               | 1707      | 589    | -65.50% | 14444        | 13259  | -8.20%  |
| Median List Price                                          | 179900    | 205000 | 13.95%  | 174900       | 189900 | 8.58%   |
| Median Sale Price                                          | 180000    | 215000 | 19.44%  | 174900       | 196000 | 12.06%  |
| Median List Price to Selling Price                         | 100%      | 100%   | 0.00%   | 100%         | 100%   | 0.00%   |
| Median Days on Market to Sale                              | 56        | 47     | -16.07% | 62           | 52     | -16.13% |
| Monthly Active Inventory                                   | 8547      | 8066   | -5.63%  | 8547         | 8066   | -5.63%  |
| Months Supply of Inventory                                 | 7.06      | 6.85   | -2.97%  | 7.06         | 6.85   | -2.97%  |