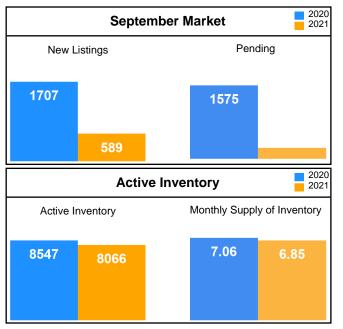

### **Market Summary**

Data Last Updated: Sep 10, 2021

- New

Sold

| Absorption: Last 12 months, an average of 1178 Sales/Month | September |        |         | Year to Date |        |         |
|------------------------------------------------------------|-----------|--------|---------|--------------|--------|---------|
| Active Inventory as of September 30, 2021 = 8066           | 2020      | 2021   | +/- %   | 2020         | 2021   | +/- %   |
| Closed                                                     | 1528      | 250    | -83.64% | 11001        | 9978   | -9.30%  |
| Pending                                                    | 1575      | 230    | -85.40% | 11250        | 10109  | -10.14% |
| New Listings                                               | 1707      | 589    | -65.50% | 14444        | 13259  | -8.20%  |
| Median List Price                                          | 179900    | 205000 | 13.95%  | 174900       | 189900 | 8.58%   |
| Median Sale Price                                          | 180000    | 215000 | 19.44%  | 174900       | 196000 | 12.06%  |
| Median List Price to Selling Price                         | 100%      | 100%   | 0.00%   | 100%         | 100%   | 0.00%   |
| Median Days on Market to Sale                              | 56        | 47     | -16.07% | 62           | 52     | -16.13% |
| Monthly Active Inventory                                   | 8547      | 8066   | -5.63%  | 8547         | 8066   | -5.63%  |
| Months Supply of Inventory                                 | 7.06      | 6.85   | -2.97%  | 7.06         | 6.85   | -2.97%  |