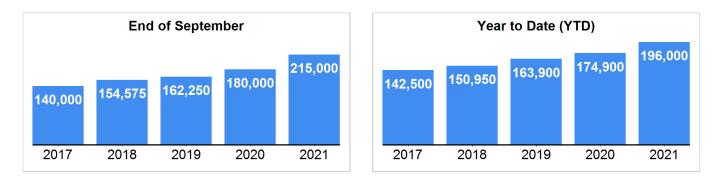

### Median Sold Price

### **Market Summary**

Data Last Updated: Sep 10, 2021

- New

Sold

| Absorption: Last 12 months, an average of 1178 Sales/Month | September |        |         | Year to Date |        |         |
|------------------------------------------------------------|-----------|--------|---------|--------------|--------|---------|
| Active Inventory as of September 30, 2021 = 8066           | 2020      | 2021   | +/- %   | 2020         | 2021   | +/- %   |
| Closed                                                     | 1528      | 250    | -83.64% | 11001        | 9978   | -9.30%  |
| Pending                                                    | 1575      | 230    | -85.40% | 11250        | 10109  | -10.14% |
| New Listings                                               | 1707      | 589    | -65.50% | 14444        | 13259  | -8.20%  |
| Median List Price                                          | 179900    | 205000 | 13.95%  | 174900       | 189900 | 8.58%   |
| Median Sale Price                                          | 180000    | 215000 | 19.44%  | 174900       | 196000 | 12.06%  |
| Median List Price to Selling Price                         | 100%      | 100%   | 0.00%   | 100%         | 100%   | 0.00%   |
| Median Days on Market to Sale                              | 56        | 47     | -16.07% | 62           | 52     | -16.13% |
| Monthly Active Inventory                                   | 8547      | 8066   | -5.63%  | 8547         | 8066   | -5.63%  |
| Months Supply of Inventory                                 | 7.06      | 6.85   | -2.97%  | 7.06         | 6.85   | -2.97%  |