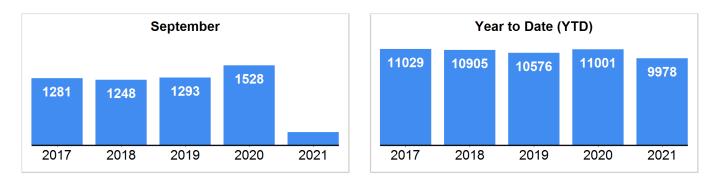

### **Market Summary**

Data Last Updated: Sep 10, 2021

- New

Sold

| Absorption: Last 12 months, an average of 1178 Sales/Month | September |        |         | Year to Date |        |         |
|------------------------------------------------------------|-----------|--------|---------|--------------|--------|---------|
| Active Inventory as of September 30, 2021 = 8066           | 2020      | 2021   | +/- %   | 2020         | 2021   | +/- %   |
| Closed                                                     | 1528      | 250    | -83.64% | 11001        | 9978   | -9.30%  |
| Pending                                                    | 1575      | 230    | -85.40% | 11250        | 10109  | -10.14% |
| New Listings                                               | 1707      | 589    | -65.50% | 14444        | 13259  | -8.20%  |
| Median List Price                                          | 179900    | 205000 | 13.95%  | 174900       | 189900 | 8.58%   |
| Median Sale Price                                          | 180000    | 215000 | 19.44%  | 174900       | 196000 | 12.06%  |
| Median List Price to Selling Price                         | 100%      | 100%   | 0.00%   | 100%         | 100%   | 0.00%   |
| Median Days on Market to Sale                              | 56        | 47     | -16.07% | 62           | 52     | -16.13% |
| Monthly Active Inventory                                   | 8547      | 8066   | -5.63%  | 8547         | 8066   | -5.63%  |
| Months Supply of Inventory                                 | 7.06      | 6.85   | -2.97%  | 7.06         | 6.85   | -2.97%  |