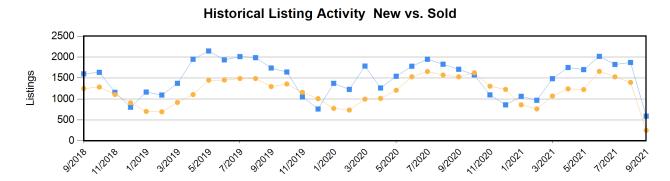

### **Market Summary**

Data Last Updated: Sep 10, 2021

- New

Sold

| Absorption: Last 12 months, an average of 1178 Sales/Month | September |        |         | Year to Date |        |         |
|------------------------------------------------------------|-----------|--------|---------|--------------|--------|---------|
| Active Inventory as of September 30, 2021 = 8066           | 2020      | 2021   | +/- %   | 2020         | 2021   | +/- %   |
| Closed                                                     | 1528      | 250    | -83.64% | 11001        | 9978   | -9.30%  |
| Pending                                                    | 1575      | 230    | -85.40% | 11250        | 10109  | -10.14% |
| New Listings                                               | 1707      | 589    | -65.50% | 14444        | 13259  | -8.20%  |
| Median List Price                                          | 179900    | 205000 | 13.95%  | 174900       | 189900 | 8.58%   |
| Median Sale Price                                          | 180000    | 215000 | 19.44%  | 174900       | 196000 | 12.06%  |
| Median List Price to Selling Price                         | 100%      | 100%   | 0.00%   | 100%         | 100%   | 0.00%   |
| Median Days on Market to Sale                              | 56        | 47     | -16.07% | 62           | 52     | -16.13% |
| Monthly Active Inventory                                   | 8547      | 8066   | -5.63%  | 8547         | 8066   | -5.63%  |
| Months Supply of Inventory                                 | 7.06      | 6.85   | -2.97%  | 7.06         | 6.85   | -2.97%  |