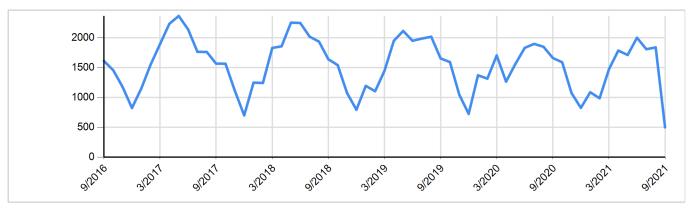

### **New Listings**

Data Last Updated: Sep 10, 2021

5 Year Market Activity Trends - New

New Listings Distribution by Price - September 2021

Property Type = All | County = All | Muncipality = All