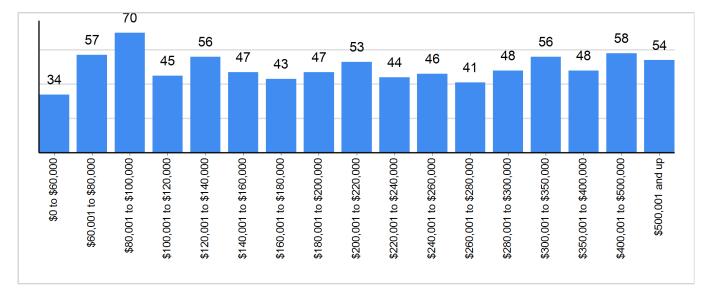

#### Median Days on Market to Sale

Data Last Updated: Sep 10, 2021

**5 Year Market Activity Trends - MDOM** 

Median DOM of Closed Sales Distribution by Price - September 2021

Property Type = All | County = All | Muncipality = All