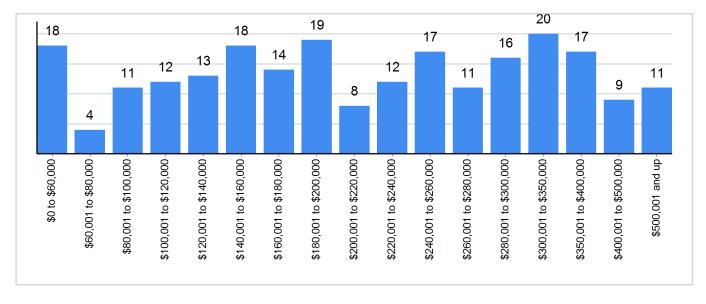

### **Closed Sales**

Data Last Updated: Sep 10, 2021

5 Year Market Activity Trends - Closed

**Closed Sales Distribution by Price - September 2021** 

Property Type = All | County = All | Muncipality = All