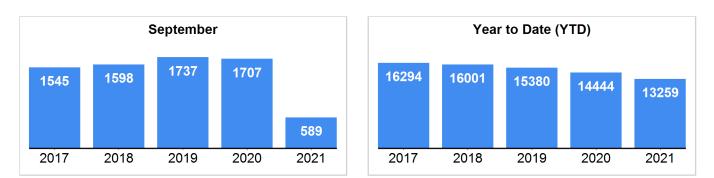

### **New Listings**

Data Last Updated: Sep 10, 2021

5 Year Market Activity Trends - New

New Listings Distribution by Price - September 2021

Property Type = All | County = All | Muncipality = All