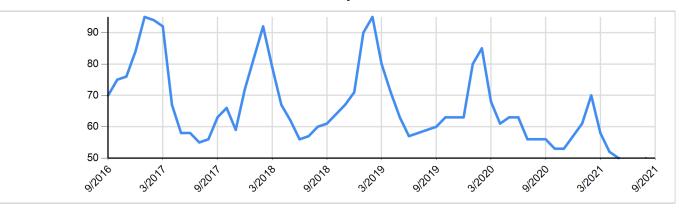

#### Median Days on Market to Sale

Data Last Updated: Sep 10, 2021

**5 Year Market Activity Trends - MDOM** 

Median DOM of Closed Sales Distribution by Price - September 2021

Property Type = All | County = All | Muncipality = All