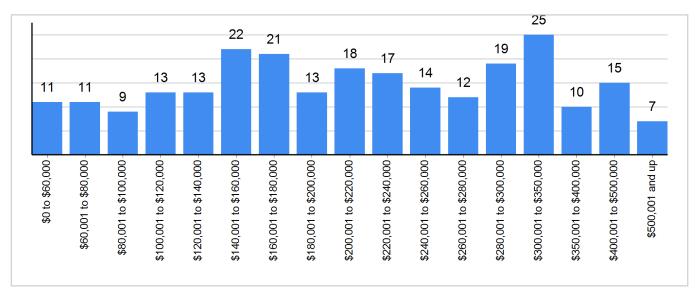

### **Closed Sales**

Data Last Updated: Sep 10, 2021

5 Year Market Activity Trends - Closed

**Closed Sales Distribution by Price - September 2021** 

Property Type = All | County = All | Muncipality = All