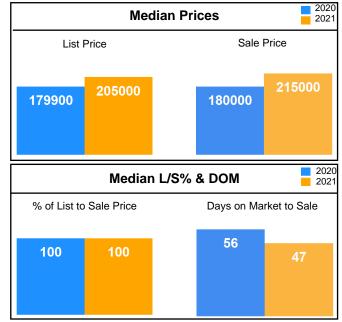

### **Market Summary**

Data Last Updated: Sep 10, 2021

- New

Sold

| Absorption: Last 12 months, an average of 1178 Sales/Month | September |        |         | Year to Date |        |         |
|------------------------------------------------------------|-----------|--------|---------|--------------|--------|---------|
| Active Inventory as of September 30, 2021 = 8066           | 2020      | 2021   | +/- %   | 2020         | 2021   | +/- %   |
| Closed                                                     | 1528      | 250    | -83.64% | 11001        | 9978   | -9.30%  |
| Pending                                                    | 1575      | 230    | -85.40% | 11250        | 10109  | -10.14% |
| New Listings                                               | 1707      | 589    | -65.50% | 14444        | 13259  | -8.20%  |
| Median List Price                                          | 179900    | 205000 | 13.95%  | 174900       | 189900 | 8.58%   |
| Median Sale Price                                          | 180000    | 215000 | 19.44%  | 174900       | 196000 | 12.06%  |
| Median List Price to Selling Price                         | 100%      | 100%   | 0.00%   | 100%         | 100%   | 0.00%   |
| Median Days on Market to Sale                              | 56        | 47     | -16.07% | 62           | 52     | -16.13% |
| Monthly Active Inventory                                   | 8547      | 8066   | -5.63%  | 8547         | 8066   | -5.63%  |
| Months Supply of Inventory                                 | 7.06      | 6.85   | -2.97%  | 7.06         | 6.85   | -2.97%  |